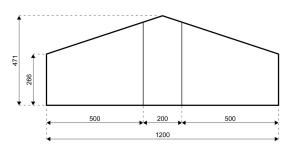

## **Specifications**

Eave height:

2.66m

Span width:

12.00m

Ridge height:

4.71m

**Bay distance:** 

5.00m

Roof pitch:

18°

Number of gable uprights:

2 Gable upright (per end)

Longest component:

6.60m

Minimum length:

10.00m

Maximum length:

Unlimited in 5.00m increments

Max allowed wind speed:

102 km/h (0.50kN/m<sup>2</sup>)

Main profile size:

173/80/3mm (4-channel)

**Eave connection type:** 