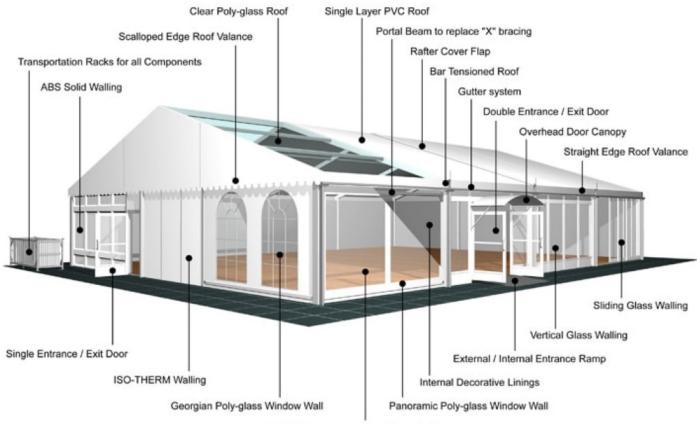

## **Accessories**

Steel Sub-frame Flooring with Timber Boards, Aluminium Cassette Flooring with Ply Boards or Heavy Duty Floor System

HTS tentiQ disclaim any and all liability for any errors, inaccuracies or incompleteness contained in any datasheet on this website. All product, product specification and data are subject to change without notice to improve reliability, function or design or otherwise.