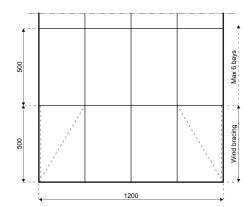

## **Specifications**

Eave height:

2.66m

Span width:

12.00m

Ridge height:

4.71m

**Bay distance:** 

5.00m

Roof pitch:

18°

Number of gable uprights:

2 Gable upright (per end)

Longest component:

6.60m

Minimum length:

10.00m

Maximum length:

Unlimited in 5.00m increments

Max allowed wind speed:

102 km/h (0.50kN/m<sup>2</sup>)

Main profile size:

173/80/3mm (4-channel)

**Eave connection type:** 