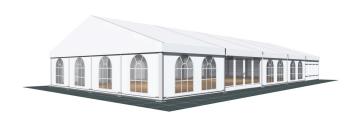

## **Specifications**

Eave height:

2.66m

Span width:

12.00m

Ridge height:

4.71m

**Bay distance:** 

5.00m

Roof pitch:

18°

Number of gable uprights:

2 Gable upright (per end)

Longest component:

6.60m

Minimum length:

10.00m

Maximum length:

Unlimited in 5.00m increments

Max allowed wind speed:

102 km/h (0.50kN/m<sup>2</sup>)

Main profile size:

173/80/3mm (4-channel)

**Eave connection type:** 

Sliding connection

**Aluminium type:** 

European - Hard Pressed Extruded Structural Aluminium

**Connecting components:** 

European - hot dipped, structural grade corrosive resistant galvanised steel

Roof covering type:

Premium grade, high gloss white, PVC coated polyester fabric - UV resistant and flame retardant according to: DIN 4102 B1, M2; BS 5438/7837; USA NFPA701.

Central America

Greece