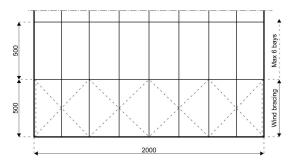

## **Specifications**

**Eave height:** 

3.00m

Span width:

20.00m

Ridge height:

9.19m

Bay distance:

5.00m

Roof pitch:

45° / 15°

Number of gable uprights:

3 Gable upright (per end)

Longest component:

8.79m

Minimum length:

20.00m

Maximum length:

Unlimited in 5.00m increments

**Snow loading:** 

0 kg/m<sup>2</sup>

Max allowed wind speed:

102 km/h (0.50kN/m<sup>2</sup>)

Main profile size: