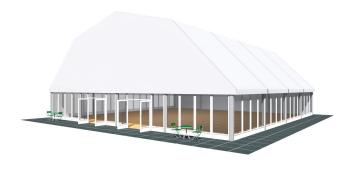

## **Specifications**

**Eave height:** 

3.00m

Span width:

20.00m

Ridge height:

9.19m

Bay distance:

5.00m

Roof pitch:

45° / 15°

Number of gable uprights:

3 Gable upright (per end)

Longest component:

8.79m

Minimum length:

20.00m

Maximum length:

Unlimited in 5.00m increments

**Snow loading:** 

0 kg/m<sup>2</sup>

Max allowed wind speed:

102 km/h (0.50kN/m<sup>2</sup>)

Main profile size:

252/122/4mm

**Eave connection type:** 

Galvanised steel insert

**Aluminium type:** 

European - Hard Pressed Extruded Structural Aluminium

**Connecting components:** 

European - hot dipped, structural grade corrosive resistant galvanised steel

**Roof covering type:** 

Premium grade, high gloss white, PVC coated polyester fabric - UV resistant and flame retardant according to: DIN 4102 B1, M2; BS 5438/7837; USA NFPA701.

HTS tentiQ disclaim any and all liability for any errors, inaccuracies or incompleteness contained in any datasheet on this website. All product, product specification and data are subject to change without notice to improve reliability, function or design or otherwise.