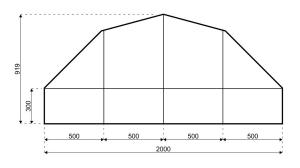

## **Specifications**

**Eave height:** 

3.00m

Span width:

20.00m

Ridge height:

9.19m

Bay distance:

5.00m

Roof pitch:

45° / 15°

Number of gable uprights:

3 Gable upright (per end)

Longest component:

8.79m

Minimum length:

20.00m

Maximum length:

Unlimited in 5.00m increments

**Snow loading:** 

0 kg/m<sup>2</sup>

Max allowed wind speed:

102 km/h (0.50kN/m<sup>2</sup>)

Main profile size: