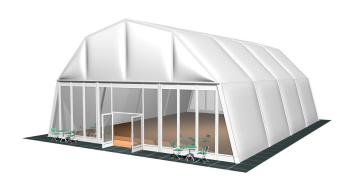

## **Specifications**

Eave height:

4.00m

Span width:

15.00m

Ridge height:

8.07m

**Bay distance:** 

5.00m

Roof pitch:

45° / 15°

Number of gable uprights:

2 Gable upright (per end)

Longest component:

6.97m

Minimum length:

15.00m

Maximum length:

Unlimited in 5.00m increments

**Snow loading:** 

0 kg/m<sup>2</sup>

Max allowed wind speed:

102 km/h (0.50kN/m<sup>2</sup>)

Main profile size:

252/122/4mm

Eave connection type:

Galvanised steel insert

**Aluminium type:** 

European - Hard Pressed Extruded Structural Aluminium

**Connecting components:** 

European - hot dipped, structural grade corrosive resistant galvanised steel

**Roof covering type:** 

Premium grade, high gloss white, PVC coated polyester fabric - UV resistant and flame retardant according to: DIN 4102 B1, M2; BS 5438/7837; USA NFPA701.

Central America

Greece