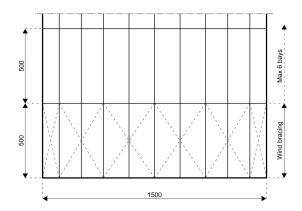

## **Specifications**

Eave height:

4.00m

Span width:

15.00m

Ridge height:

8.07m

**Bay distance:** 

5.00m

Roof pitch:

45° / 15°

Number of gable uprights:

2 Gable upright (per end)

Longest component:

6.97m

Minimum length:

15.00m

Maximum length:

Unlimited in 5.00m increments

**Snow loading:** 

0 kg/m<sup>2</sup>

Max allowed wind speed:

102 km/h (0.50kN/m<sup>2</sup>)

Main profile size:

252/122/4mm

Eave connection type:

Galvanised steel insert

**Aluminium type:** 

European - Hard Pressed Extruded Structural Aluminium

**Connecting components:** 

European - hot dipped, structural grade corrosive resistant galvanised steel