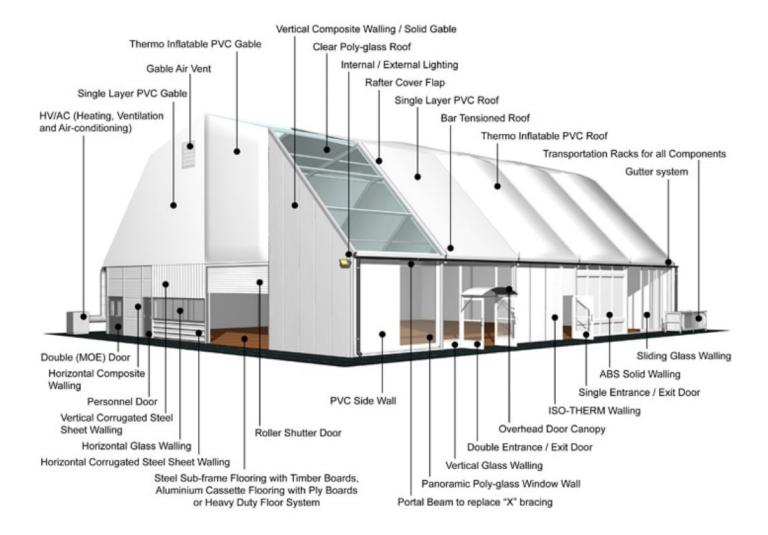

Bay distance:** 

5.00m

Roof pitch:

45° / 15°

Number of gable uprights:

2 Gable upright (per end)

Longest component:

6.97m

Minimum length:

15.00m

Maximum length:

Unlimited in 5.00m increments

**Snow loading:** 

0 kg/m<sup>2</sup>

Max allowed wind speed:

102 km/h (0.50kN/m<sup>2</sup>)

Main profile size:

252/122/4mm

Eave connection type:

Galvanised steel insert

**Aluminium type:** 

European - Hard Pressed Extruded Structural Aluminium

**Connecting components:** 

European - hot dipped, structural grade corrosive resistant galvanised steel

**Roof covering type:** 

Premium grade, high gloss white, PVC coated polyester fabric - UV resistant and flame retardant according to: DIN 4102 B1, M2; BS 5438/7837; USA NFPA701.







Central America

Greece



## **Accessories**



Central America

Greece