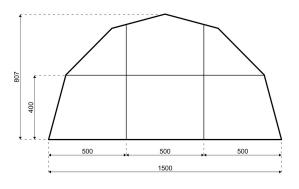

## **Specifications**

Eave height:

4.00m

Span width:

15.00m

Ridge height:

8.07m

**Bay distance:** 

5.00m

Roof pitch:

45° / 15°

Number of gable uprights:

2 Gable upright (per end)

Longest component:

6.97m

Minimum length:

15.00m

Maximum length:

Unlimited in 5.00m increments

**Snow loading:** 

0 kg/m<sup>2</sup>

Max allowed wind speed:

102 km/h (0.50kN/m<sup>2</sup>)

Main profile size: