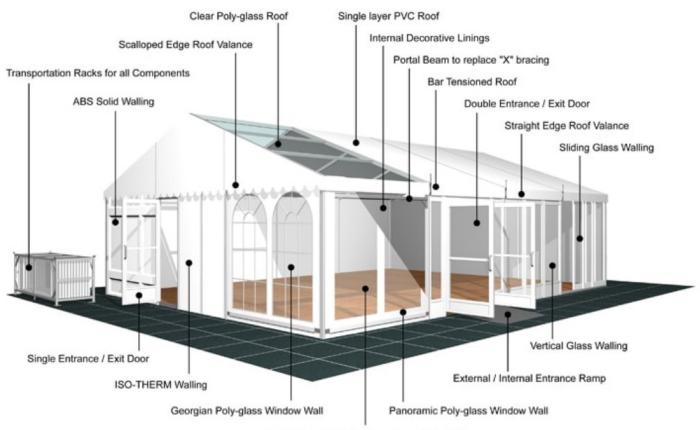

m

Span width:

9.00m

Ridge height:

3.93m

**Bay distance:** 

4.50m

Roof pitch:

20°

Longest component:

4.90m

Minimum length:

N/A

Maximum length:

Multiple configurations possible

Max allowed wind speed:

80 km/h (0.30kN/m<sup>2</sup>)

Main profile size:

94/48/3mm (3 or 4-channel) or 81/48/3mm (2-channel)

**Eave connection type:** 

Internal Galvanised Steel Insert

**Aluminium type:** 

European - Hard Pressed Extruded Structural Aluminium

**Connecting components:** 

European - hot dipped, structural grade corrosive resistant galvanised steel

**Roof covering type:** 

Premium grade, high gloss white, PVC coated polyester fabric - UV resistant and flame retardant according to: DIN 4102 B1, M2; BS 5438/7837; USA NFPA701.







Central America

Greece



## **Accessories**



Steel Sub-frame Flooring with Timber Boards or Aluminium Cassette Flooring with Ply Boards

Central America

Greece