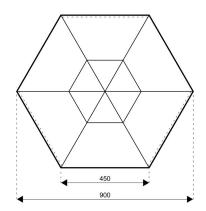

## **Specifications**

Eave height:

2.30m

Span width:

9.00m

Ridge height:

3.93m

**Bay distance:** 

4.50m

Roof pitch:

20°

Longest component:

4.90m

Minimum length:

N/A

Maximum length: