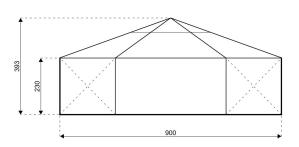

## **Specifications**

Eave height:

2.30m

Span width:

9.00m

Ridge height:

3.93m

**Bay distance:** 

4.50m

Roof pitch:

20°

Longest component:

4.90m

Minimum length:

N/A

Maximum length: