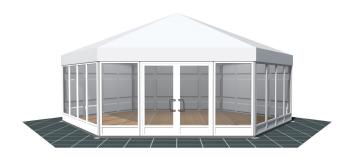

## **Specifications**

Eave height:

2.30m

Span width:

9.00m

Ridge height:

3.93m

**Bay distance:** 

4.50m

Roof pitch:

20°

Longest component:

4.90m

Minimum length:

N/A

Maximum length:

Multiple configurations possible

Max allowed wind speed:

80 km/h (0.30kN/m<sup>2</sup>)

Main profile size:

94/48/3mm (3 or 4-channel) or 81/48/3mm (2-channel)

**Eave connection type:** 

Internal Galvanised Steel Insert

**Aluminium type:** 

European - Hard Pressed Extruded Structural Aluminium

**Connecting components:** 

European - hot dipped, structural grade corrosive resistant galvanised steel

**Roof covering type:** 

Premium grade, high gloss white, PVC coated polyester fabric - UV resistant and flame retardant according to: DIN 4102 B1, M2; BS 5438/7837; USA NFPA701.







Central America

Greece



## **Accessories**



Steel Sub-frame Flooring with Timber Boards or Aluminium Cassette Flooring with Ply Boards

Central America

Greece