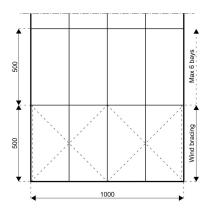

## Specifications

Eave height: 5.20m

Span width: 10.00m

Ridge height: 6.82m

Bay distance: 5.00m

**Roof pitch:** 18°

Longest component: 5.50m

Minimum length: 10.00m

Maximum length: Unlimited in 5.00m increments