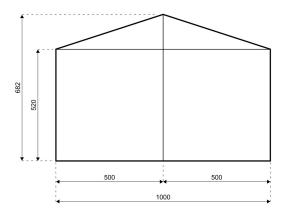

## Specifications

Eave height: 5.20m

Span width: 10.00m

Ridge height: 6.82m

Bay distance: 5.00m

**Roof pitch:** 18°

Longest component: 5.50m

Minimum length: 10.00m