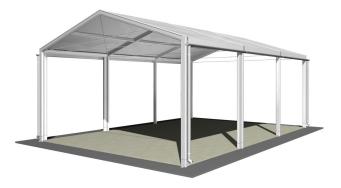

## Specifications

Eave height: 5.20m

Span width: 10.00m

Ridge height: 6.82m

Bay distance: 5.00m

**Roof pitch:** 18°

Longest component: 5.50m

Minimum length: 10.00m