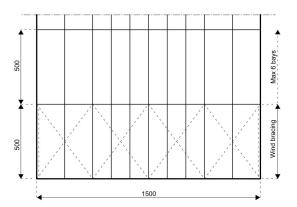

## **Specifications**

Eave height:

4.00m

Span width:

15.00m

Ridge height:

5.88m

**Bay distance:** 

5.00m

Roof pitch:

18°

Number of gable uprights:

2 Gable upright (per end)

Longest component:

5.40m

Minimum length: