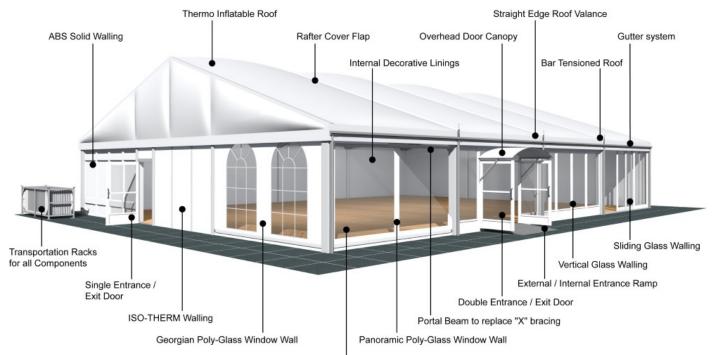

Twin Plate

**Aluminium type:** 

European - Hard Pressed Extruded Structural Aluminium

Connecting components:

European - hot dipped, structural grade corrosive resistant galvanised steel

Roof covering type:

Premium grade, high gloss white, PVC coated polyester fabric - UV resistant and flame retardant according to: DIN 4102 B1, M2; BS 5438/7837; USA NFPA701.

Central America

Greece

## **Accessories**

Steel Sub-frame Flooring with Timber Boards, Aluminium Cassette Flooring with Ply Boards or Heavy Duty Floor System

Greece