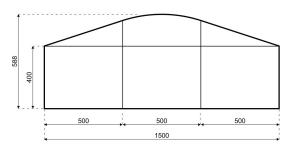

## **Specifications**

Eave height:

4.00m

Span width:

15.00m

Ridge height:

5.88m

**Bay distance:** 

5.00m

Roof pitch:

18°

Number of gable uprights:

2 Gable upright (per end)

Longest component:

5.40m

Minimum length:

10.00m

Maximum length:

Unlimited in 5.00m increments

Max allowed wind speed:

102 km/h (0.50kN/m<sup>2</sup>)

Main profile size:

225/101/3.5/5.5mm (4-channel)

**Eave connection type:** 