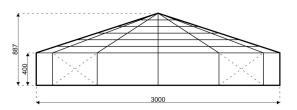

## **Specifications**

Eave height:

4.00m

Span width:

30.00m

Ridge height:

8.87m

**Bay distance:** 

7.76m

Roof pitch:

18°

Longest component:

10.64m

Minimum length:

According to design

Maximum length: