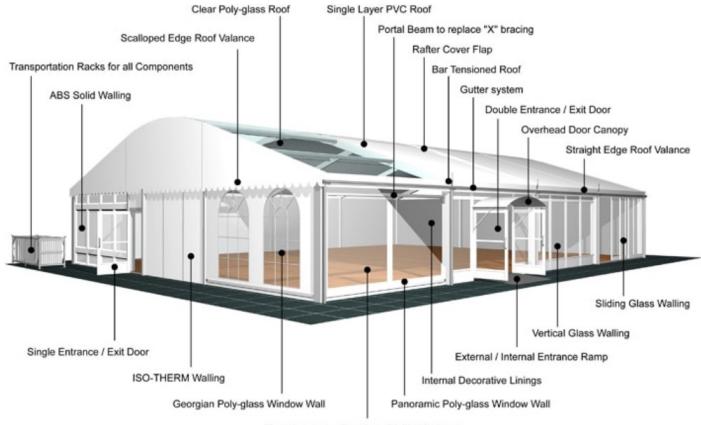

## **Accessories**

Steel Sub-frame Flooring with Timber Boards, Aluminium Cassette Flooring with Ply Boards or Heavy Duty Floor System

Central America

Greece