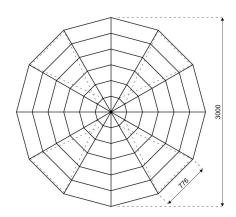

## **Specifications**

Eave height:

4.00m

Span width:

30.00m

Ridge height:

8.87m

**Bay distance:** 

7.76m

Roof pitch:

18°

Longest component:

10.64m

Minimum length:

According to design

Maximum length: