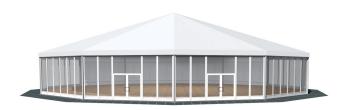

## **Specifications**

Eave height:

4.00m

Span width:

30.00m

Ridge height:

8.87m

**Bay distance:** 

7.76m

Roof pitch:

18°

Longest component:

10.64m

Minimum length:

According to design

Maximum length:

Multiple configurations possible

Max allowed wind speed:

102 km/h (0.50kN/m<sup>2</sup>)

Main profile size:

252/120/4/6mm (4-channel)

**Eave connection type:** 

Clecic Plate with Strut

**Aluminium type:** 

European - Hard Pressed Extruded Structural Aluminium

Connecting components:

European - hot dipped, structural grade corrosive resistant galvanised steel

**Roof covering type:** 

Premium grade, high gloss white, PVC coated polyester fabric - UV resistant and flame retardant according to: DIN 4102 B1, M2; BS 5438/7837; USA NFPA701.