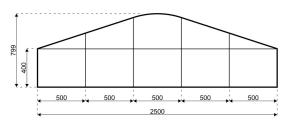

## **Specifications**

**Eave height:** 

4.00m

Span width:

25.00m

Ridge height:

7.99m

**Bay distance:** 

5.00m

Roof pitch:

18°

Number of gable uprights:

4 Gable upright (per end)

Longest component:

10.64m

Minimum length:

20.00m

Maximum length:

Unlimited in 5.00m increments

Max allowed wind speed:

102 km/h (0.50kN/m<sup>2</sup>)

Main profile size:

225/101/3.5/5.5mm (4-channel)

**Eave connection type:** 