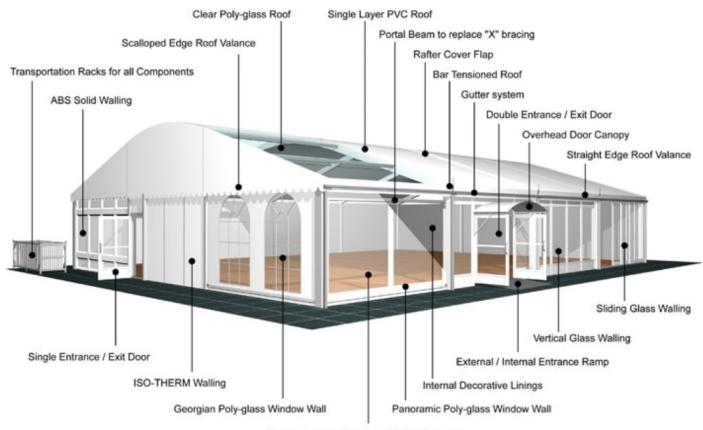

Roof covering type:

Premium grade, high gloss white, PVC coated polyester fabric - UV resistant and flame retardant according to: DIN 4102 B1, M2; BS 5438/7837; USA NFPA701.

## **Accessories**

Steel Sub-frame Flooring with Timber Boards, Aluminium Cassette Flooring with Ply Boards or Heavy Duty Floor System

Central America

Greece