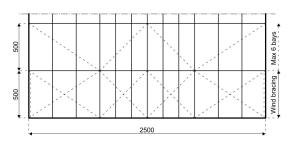

## **Specifications**

**Eave height:** 

4.00m

Span width:

25.00m

Ridge height:

7.99m

**Bay distance:** 

5.00m

Roof pitch:

18°

Number of gable uprights:

4 Gable upright (per end)

Longest component:

10.64m

Minimum length:

20.00m

Maximum length:

Unlimited in 5.00m increments

Max allowed wind speed:

102 km/h (0.50kN/m<sup>2</sup>)

Main profile size:

225/101/3.5/5.5mm (4-channel)

**Eave connection type:** 

Aluminium Sliding / Twin Plate

**Aluminium type:** 

European - Hard Pressed Extruded Structural Aluminium

Connecting components:

European - hot dipped, structural grade corrosive resistant galvanised steel