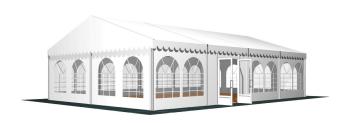

## **Specifications**

Eave height:

2.52m

Span width:

8.00m

Ridge height:

3.85m

Bay distance:

3.00m

Roof pitch:

18°

Number of gable uprights:

1 Gable upright (per end)

Longest component:

4.18m

Minimum length:

3.00m

Maximum length:

Unlimited

**Snow loading:** 

10 kgm²

Max allowed wind speed:

100 km/h (0,47 KN/m<sup>2</sup>)

Main profile size:

100/65/2.5/2mm

Eave connection type:

Internal aluminium insert

**Aluminium type:** 

European - Hard Pressed Extruded Structural Aluminium

**Connecting components:** 

European - hot dipped, structural grade corrosive resistant galvanised steel

**Roof covering type:** 

Premium grade, high gloss white, PVC coated polyester fabric - UV resistant and flame retardant according to: DIN 4102 B1, M2; BS 5438/7837; USA NFPA701.

Central America

Greece