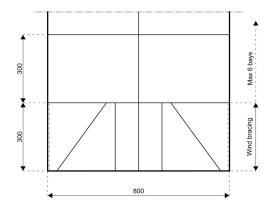

## **Specifications**

Eave height:

2.52m

Span width:

8.00m

Ridge height:

3.85m

Bay distance:

3.00m

Roof pitch:

18°

Number of gable uprights:

1 Gable upright (per end)

Longest component:

4.18m

Minimum length:

3.00m

Maximum length:

Unlimited

**Snow loading:** 

10 kgm²

Max allowed wind speed:

100 km/h (0,47 KN/m<sup>2</sup>)

Main profile size: