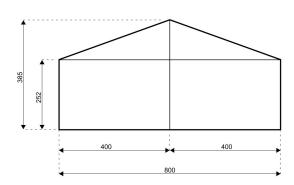

## **Specifications**

Eave height:

2.52m

Span width:

8.00m

Ridge height:

3.85m

Bay distance:

3.00m

Roof pitch:

18°

Number of gable uprights:

1 Gable upright (per end)

Longest component:

4.18m

Minimum length:

3.00m

Maximum length:

Unlimited

**Snow loading:** 

10 kgm²

Max allowed wind speed:

100 km/h (0,47 KN/m<sup>2</sup>)

Main profile size: